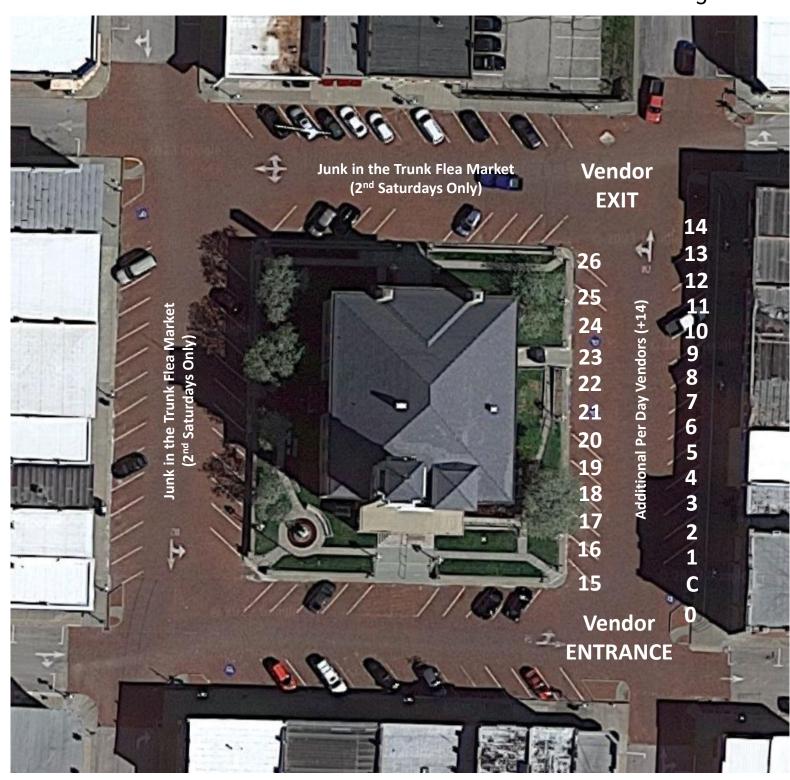

## 2025 Harrisonville Farmers & Artists Market Season Spaces

Payment of the \$30 Season Space fee is due by the first Saturday of market, June 7, 2024. If you will not be able to attend the first market day, please let us know. You can pay cash, credit card or online at <u>lovethesquare.org/seasonal-space-payment</u>.

| 0 – N/A             |      |
|---------------------|------|
| C – Community Space | 15 – |
| 1 – Love the Square | 16 – |
| 2 –                 | 17 – |
| 3 –                 | 18 - |
| 4 -                 | 19 - |
| 5 –                 | 20 – |
| 6 –                 | 21 – |
| 7 –                 | 22 - |
| 8 –                 | 23 - |
| 9 –                 | 24 - |
| 10 -                | 25 - |
| 11 –                | 26 - |
| 12 –                |      |
| 13 –                |      |
| 14 –                |      |

Note: If you are a Seasonal Space vendor and will be absent for a market day, please confirm your absence by completing the <u>online form</u>. Emergency absences should be reported by sending a message to the <u>Harrisonville Farmers Market Facebook page</u>.

## Farmers & Artists Market Space Map